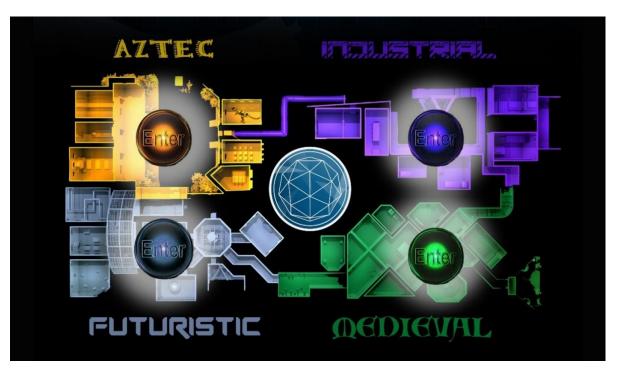

After entering the labyrinth, teams will be faced with the task ahead.....a series of challenges in four themed zones - Aztec, Medieval, Industrial and Futuristic!

You're up against the clock to complete each challenge which in turn will earn you time crystals so communication and teamwork are essential.....no man must be left behind!